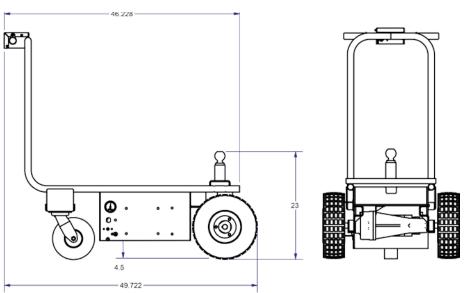

## **Hook Up and Go**

The new SafeRack Maui MOVER is battery powered for silent running, controlled operation. Includes a variable speed twist grip that controls forwards and backwards for smooth acceleration and deceleration. The unit comes with 2 deep cycle 12v batteries for extended run times and longer periods between charges.

## **Features**

- Quick Hook Up Attaches fast with simple ball hitch connection
- Twist Grip Easy to operate with twist grip forward and reverse
- Variable Speed Comfortable variable operating speed from 0-3 mph
- Easy Recharge Plugs into any 120v outlet (220 also available)
- Never Flat Increase up-time with foam filled no flat tires
- Longer Run Time Runs 6-8 hours on a single charge

## **Features**

- Twist Grip Hand Control
- On Board Circuit Breaker
- Battery Charge Indicator
- 2 12v Deep Cycle Batteries
- Standard Trailer Hitch
- Foam Filled No Flat Tires
- UL, CSA and CE Listed