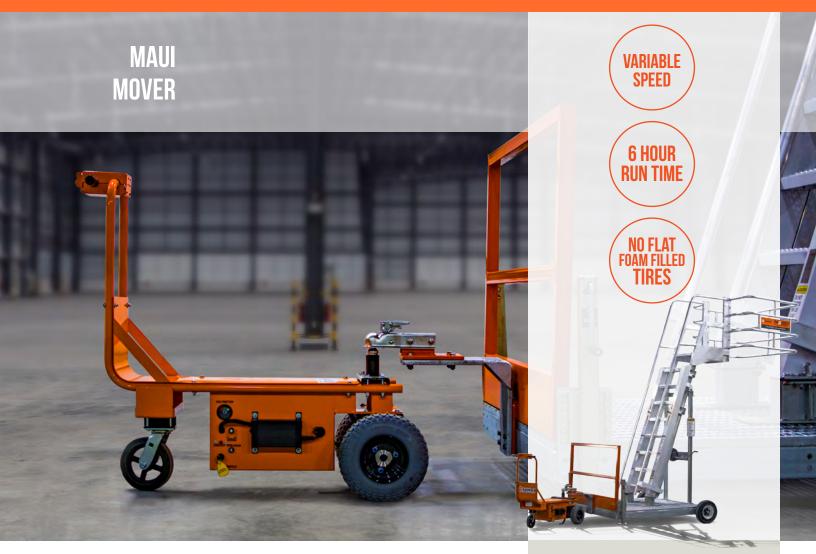

## **Hook Up and Go**

The new SafeRack Maui MOVER is battery powered for silent running, controlled operation. Includes a variable speed twist grip that controls forwards and backwards for smooth acceleration and deceleration. The unit comes with 2 deep cycle 12v batteries for extended run times and longer periods between charges.

This state-of-the-art electric powered unit makes moving your Maui - Mobile Access Unit faster and easier than ever before.

## **Features**

- Quick Hook Up Attaches fast with simple ball hitch connection
- Twist Grip Easy to operate with twist grip forward and reverse
- Variable Speed Comfortable variable operating speed from 0-3 mph
- Easy Recharge Plugs into any 120v outlet (220 also available)
- Never Flat Increase up-time with foam filled no flat tires
- Longer Run Time Runs 6-8 hours on a single charge

## **Features**

- Twist Grip Hand Control
- On Board Circuit Breaker
- Battery Charge Indicator
- 2 12v Deep Cycle Batteries
- Standard Trailer Hitch
- Foam Filled No Flat Tires
- UL, CSA and CE Listed