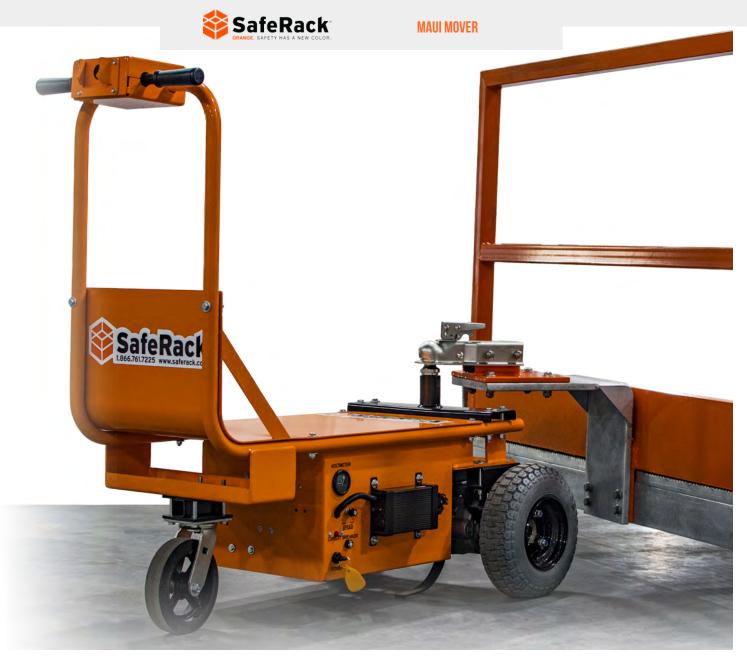

## **Hook Up and Go**

The new SafeRack Maui MOVER is battery powered for silent running, controlled operation. Includes a variable speed twist grip that controls forwards and backwards for smooth acceleration and deceleration. The unit comes with 2 deep cycle 12v batteries for extended run times and longer periods between charges.

## **Features**

- Quick Hook Up Attaches fast with simple ball hitch connection
- Twist Grip Easy to operate with twist grip forward and reverse
- Variable Speed Comfortable variable operating speed from 0-3 mph
- Easy Recharge Plugs into any 120v outlet (220 also available)
- Never Flat Increase up-time with foam filled no flat tires
- Longer Run Time Runs 6-8 hours on a single charge

## **Features**

- Twist Grip Hand Control
- On Board Circuit Breaker
- Battery Charge Indicator
- 2 12v Deep Cycle Batteries
- Standard Trailer Hitch
- Foam Filled No Flat Tires
- UL, CSA and CE Listed