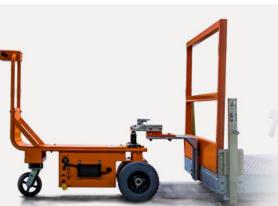

### **MAUI MOVER**

This state-of-the-art electric powered unit makes moving your MAUI faster and easier than ever before. Quick hook up and a long 8 hour battery life makes the MAUI mover a decisive asset.