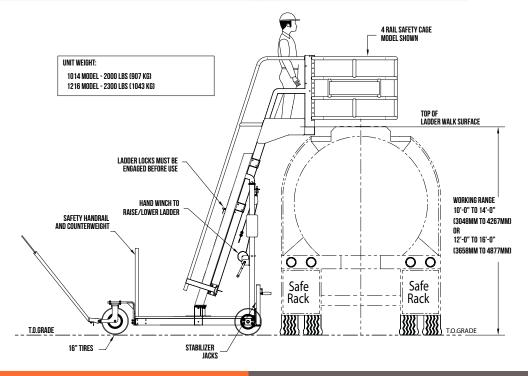

#### Features

- Solid, 16 inch, "no flat" tires
- Double locking winch
  - Self supporting
- 500 pound load capacity
- Tow handle with locking brake
- 2 rail and 4 rail cages available
- Leveling jacks
- Slip resistant walk surface
- Hot-dipped galvanized steel base

# EASE OF OPERATION WITH MULTIPLE OPTIONS, EXCEPTIONAL STABILITY

SafeRack portable platforms are available in perpendicular or parallel configuration models. Perpendicular configuration allows for easy spotting with the tank truck, while parallel configuration is designed for increased maneuverability in tight spaces. The ladder is available in two adjustable sizes, with 10 to 14 foot and 12 to 16 foot models depending on the necessary height. While SafeRack's portable loading ramps are easily adjusted and highly maneuverable, the base of the rolling platform is exceptionally stable to ensure on-the-job safety.