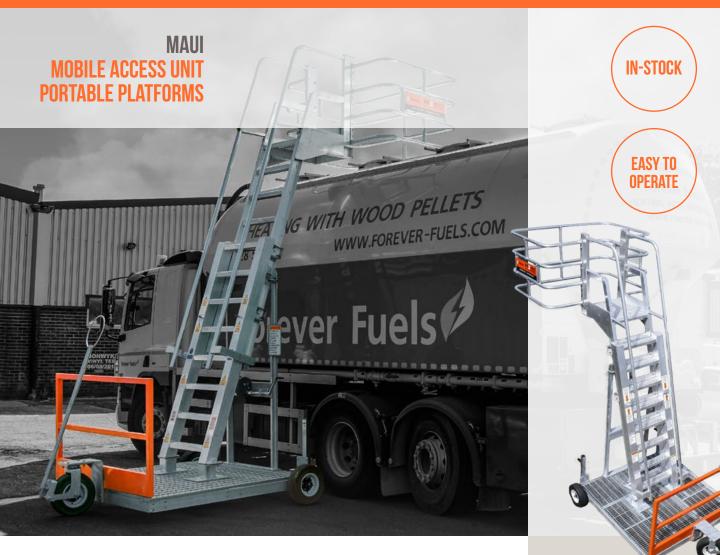

#### Increase Safety and Productivity with MAUI

SafeRack's Mobile Access Unit boosts safety and productivity with safe, ergonomic fall protection for elevated work areas. Our lightweight, easy-to-maneuver, highly portable access stairs and platforms provide workers with safe access to tanker trucks, rail cars and virtually any other elevated work environment.

MAUI is constructed of weather resistant, heavy-duty aluminum and its full-size handrails are powder-coated to meet OSHA standards. The no flat tires are easy to roll even over rough surfaces.

Each component is made in America, so you can always count on the high-quality construction. With Unmatched durability and a wide range of sizes, you won't find a more complete mobile access solution on the market.

#### Features

- Solid, 16 inch, "no flat" tires
- Double locking winch
  - Self supporting
- 500 pound load capacity
- Tow handle with locking brake
- 2 rail and 4 rail cages available
- Leveling jacks
- Slip resistant walk surface
- Hot-dipped galvanized steel base