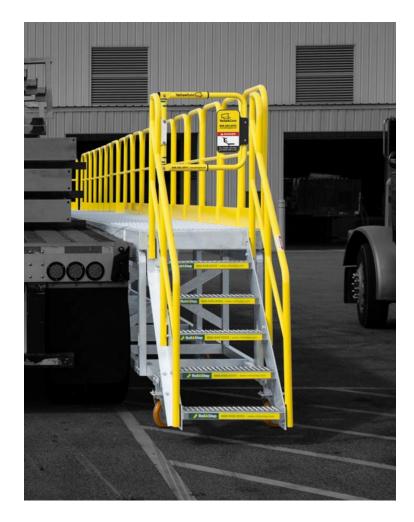

## Fall Protection Made Simple.

SafeRack rolling platforms provide a safe walk surface beside the flatbed truck trailer. With large swivel casters, you can easily roll the platforms alongside the flatbed and roll it away when the truck leaves. The systems are available in a wide variety of lengths and are offered as either a manual or powered system.

## Features

Locking 8" swivel casters allow for safe and easy mobility

Safety-yellow, powder-coated handrails provide greater visibility

Modular design reduces shipping costs and makes on-site unloading simple