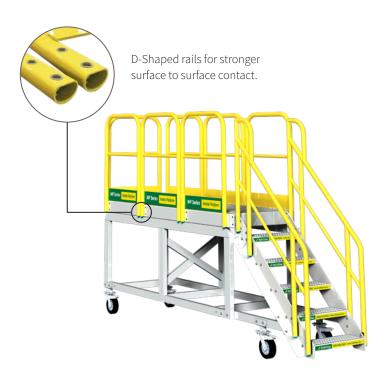

## Features

Locking 8" swivel casters allow for safe and easy mobility

Safety-yellow, powder-coated handrails provide greater visibility

Modular design reduces shipping costs and makes on-site unloading simple