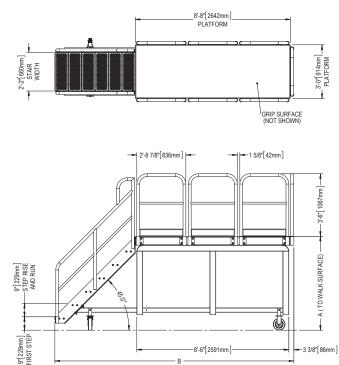

## Fall Protection Made Simple.

SafeRack rolling platforms provide a safe walk surface beside the flatbed truck trailer. With large swivel casters, you can easily roll the platforms alongside the flatbed and roll it away when the truck leaves. The systems are available in a wide variety of lengths and are offered as either a manual or powered system.