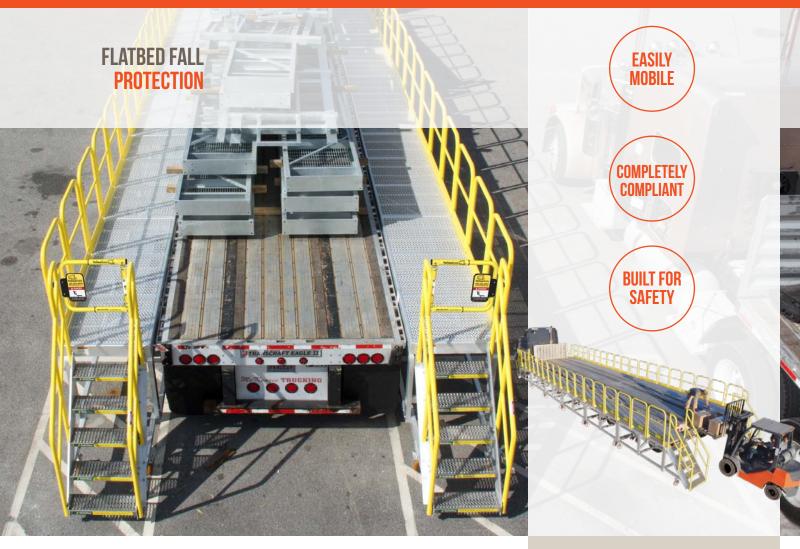

## Fall Protection Made Simple.

SafeRack rolling platforms provide a safe walk surface beside the flatbed truck trailer. With large swivel casters, you can easily roll the platforms alongside the flatbed and roll it away when the truck leaves. The systems are available in a wide variety of lengths and are offered as either a manual or powered system.

## Features

Locking 8" swivel casters allow for safe and easy mobility

Safety-yellow, powder-coated handrails provide greater visibility

Modular design reduces shipping costs and makes on-site unloading simple

## EASILY MOBILE COMPLETELY COMPLIANT