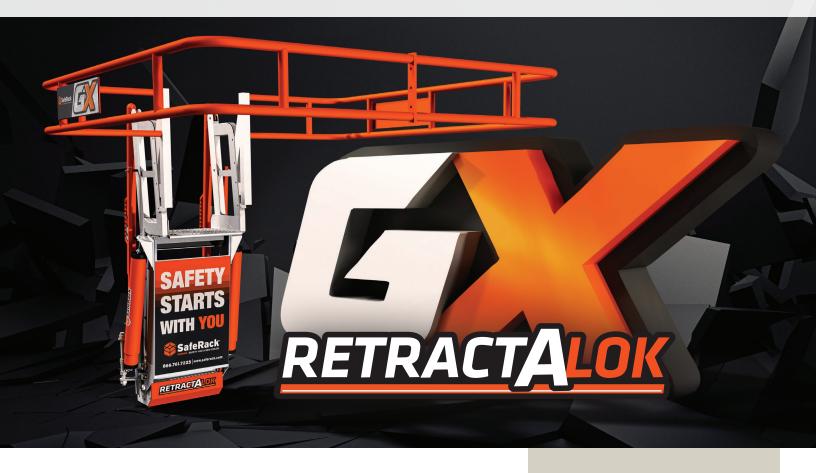

# **REVOLUTIONARY POWER ASSIST SYSTEM**

LIFT, LOWER & LOCK IN ANY POSITION AUTOMATICALLY

NO HEAVY Lifting

# **AUTOMATIC LOCK ELIMINATES SAFETY OVERRIDES**

Retractalok power assist utilizes an automatic locking feature so operators can't override your safety systems when mis-spotting occurs. The gangway remains safe in any position, prohibiting movement and ensuring the safety of your operators and drivers when loading or unloading by truck or rail.

# SIMPLE & SAFE TO LIFT OR LOWER

Retractalok power assist eliminates heavy lifting while also addressing gangway springs failure by removing the springs altogether. Lift or lower easily with the press of the foot pedal or pull of the rope switch. The automatic locking feature keeps operators safe in any position and eliminates the possibility of overriding the gangway or cage safety systems while the operator is on top of the railcar or truck.