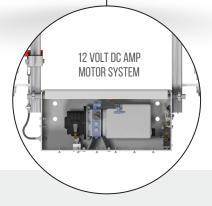

# 12 VOLT DC AMP SYSTEM 240 VOLT OPTION OR 110 VOLT OPTION

110 VOLT OPTION INCLUDES TRICKLE CHARGING SYSTEM WITH HIGHEND INDUSTRIAL BATTERY STORAGE