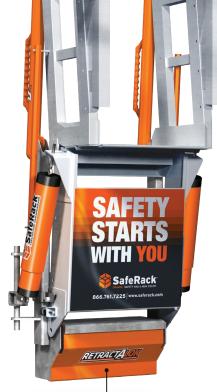

# **AUTOMATIC LOCK ELIMINATES SAFETY OVERRIDES**

Retractalok power assist utilizes an automatic locking feature so operators can't override your safety systems when mis-spotting occurs. The gangway remains safe in any position, prohibiting movement and ensuring the safety of your operators and drivers when loading or unloading by truck or rail.

#### POSITIVE LOCKING SYSTEM

Protects drivers and operators by automatically locking in any position.

# SIMPLE & SAFE TO LIFT OR LOWER

Retractalok power assist eliminates heavy lifting while also addressing gangway springs failure by removing the springs altogether. Lift or lower easily with the press of the foot pedal or pull of the rope switch. The automatic locking feature keeps operators safe in any position and eliminates the possibility of overriding the gangway or cage safety systems while the operator is on top of the railcar or truck.