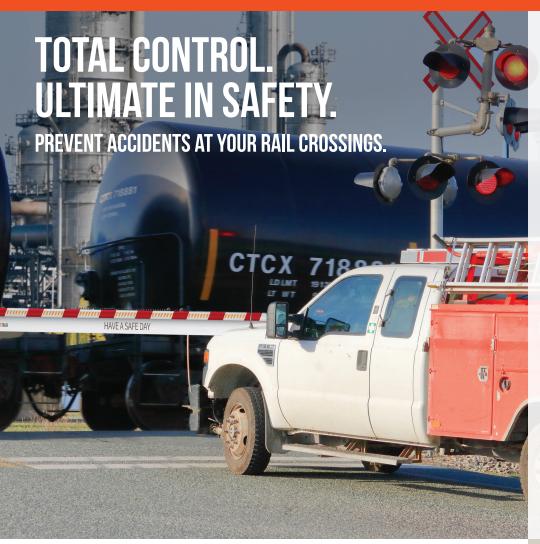

### Total control of your railroad crossings in your facility to ensure the highest level of safety.

Ensuring your facility is safe isn't complete without providing reliable railroad crossing barricades.

SafeTrack is the most comprehensive, and easiest to use railroad crossing barricade systems available today. The fully integrated solution provides complete peace of mind. With features like, total gate management for your entire facility, from 1 - 100 gates. Desktop or Mobile app control with multiple users and multi-permission levels. Enabling various people to have visibility and/or control over barricade operation at all times.