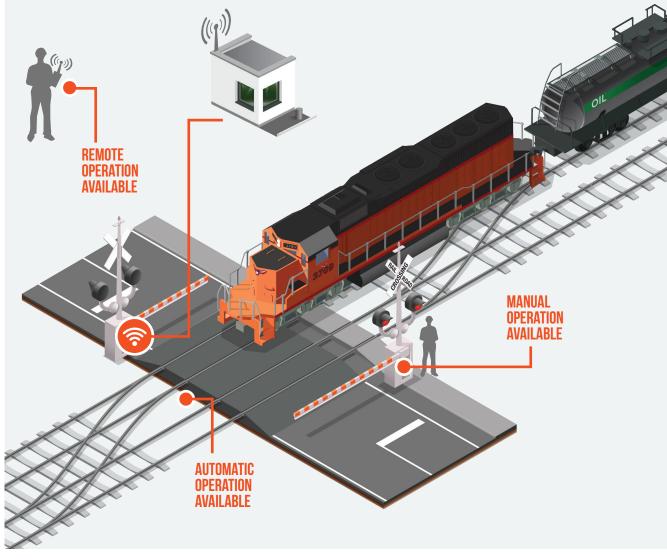

### Total control of your railroad crossings in your facility to ensure the highest level of safety.

Ensuring your facility is safe isn't complete without providing reliable railroad crossing barricades.

SafeTrack is the most comprehensive, and easiest to use railroad crossing barricade systems available today. The fully integrated solution provides complete peace of mind. With features like, total gate management for your entire facility, from 1 - 100 gates. Desktop or Mobile app control with multiple users and multi-permission levels. Enabling various people to have visibility and/or control over barricade operation at all times.

Available train sensors provide fully automatic control of your barricades. Multiple power options are also available, including solar, for remote applications.