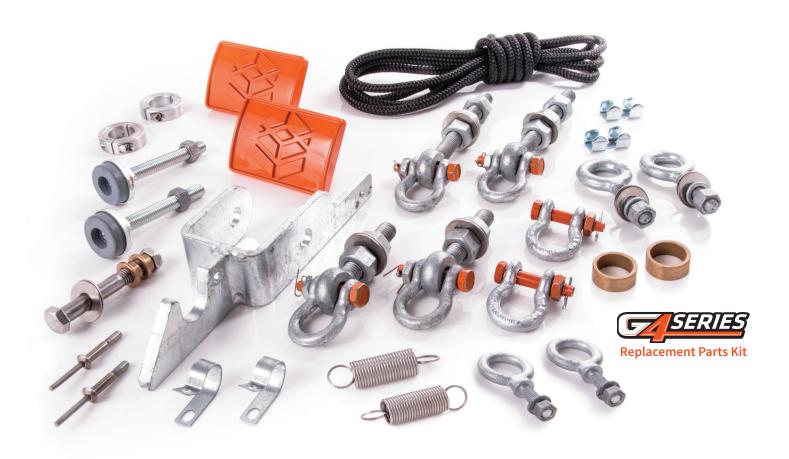

## **GANGWAY RECOMMENDED**

REPLACEMENT PARTS KIT

IDEAL PREVENTATIVE MAINTENANCE

Safety begins with you.

The G4 Gangway replacement parts kit provides all the common components that may need to be replaced during routine maintenance, while reducing costly downtime by having the proper part on hand when you need it.

## **GANGWAY RECOMMENDED REPLACEMENT PARTS KIT**

- One (1) Footlock Weldment Galvanized
- Two (2) Footlock Springs
- Two (2) Footlock Pedal
- One (1) Footlock Mounting Hardware and Bushings
- Two (2) 6" Rod Ends with Hardware
- Two (2) 3-1/2" Rod End with Hardware
- Two (2) Over-Travel Stop with Hardware

- Two (2) Split Lock collar
- Two (2) Eye Bolt 1/2" x 2' with Hardware
- Two (2) Eye Bolt 3/8" x 1-1/4" with Hardware
- Two (2) Shackles
- Two (2) Rope with Rope Clamps (cut to fit in field)
- Two (2) Chain Fastener Clips with Rivet