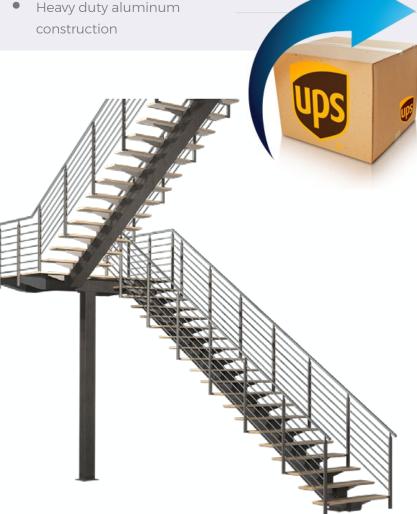

## Sleek Designer Mono Stinger Stair Kit

Our mono or single stringer stair kits are constructed of heavy gauge steel with a durable powder coated finished. All of our single stringer and other metal stair kits are in-stock and ready to ship, and designed for easy assembly and installation for both the professional contractor or the DIY home owner.

No special tools required!

Our aluminum stair kit comes in three standard sizes of 8ft, 10ft, and 12ft. Featuring diamond plate treads with optional tray treads designed to accept what ever step material you want, from wood, concrete or tile.