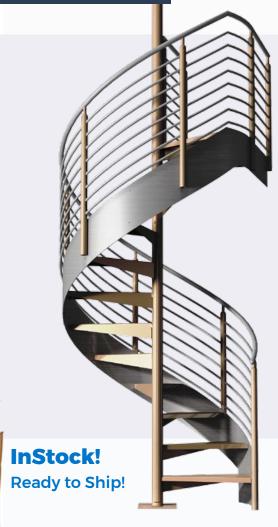

## Classic Aluminum Spiral Stair Kit

Our spiral stair kits are constructed of lightweight, corrosion resistant aluminum with a durable powder coated finished. All of our aluminum stair kits are in-stock and ready to ship, and designed for easy assembly and installation for both the professional contractor or the DIY home owner. No special tools required!

### **SPECIFICATION**

- 5' Diameter
- Standardize sizes: 8ft. 10ft. 12ft
- Heavy duty aluminum
- Steel and stainless steel option
- Durable powder coated finish