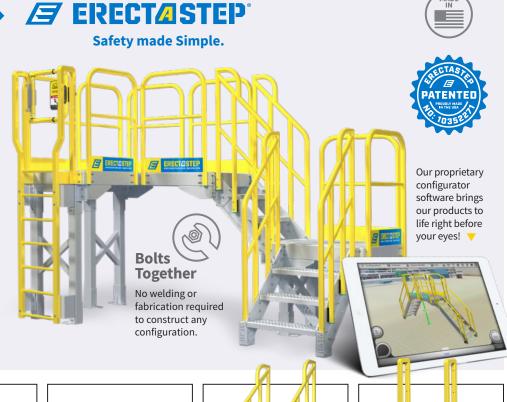

## Modular Work Platform and Cross Over Stairs

ErectAStep quickly configures to gain safe access for maintenance and crossover applications for pipes, dike walls and other obstructions. Three platforms together provide up to 9' of linear clearance, without a tower support required. All pre-engineered and OSHA compliant. No fabrication required.

## Why buy ErectaStep?

- 1. Simple design and estimation with our patented online configurator app
- 2. Pre-engineered components For less cost than custom fabrication
- 3. Completely Universal Quick bolt-together assembly for fast installation
- 4. Fully engineered and safety compliant
- 5. In stock and ready to ship!

## **Bolts Together**

No welding or fabrication required to construct any configuration.