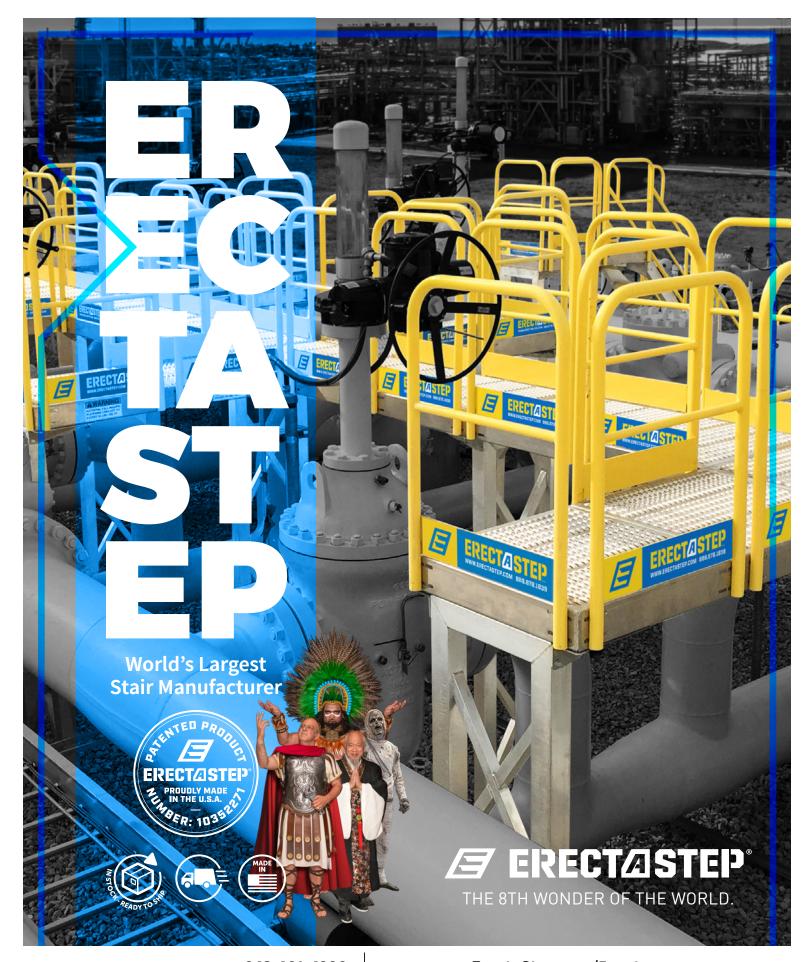

## Modular Work Platform and Cross Over Stairs

ErectAStep quickly configures to gain safe access for maintenance and crossover applications for pipes, dike walls and other obstructions. Three platforms together provide up to 9' of linear clearance, without a tower support required. All pre-engineered and OSHA compliant. No fabrication required.