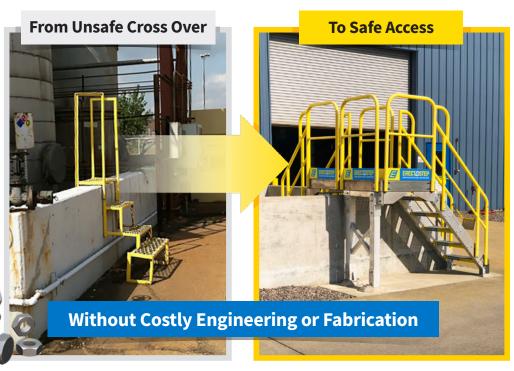

## Faster and Easier Than Custom Fabrication

## Modular Work Platform and Cross Over Stairs

ErectAStep quickly configures to gain safe access for maintenance and crossover applications for pipes, dike walls and other obstructions. Three platforms together provide up to 9' of linear clearance, without a tower support required. All pre-engineered and OSHA compliant. No fabrication required.

## Why buy ErectaStep?

- 1. Simple design and estimation with our patented online configurator app
- 2. Pre-engineered components For less cost than custom fabrication
- 3. Completely Universal Quick bolt-together assembly for fast installation
- 4. Fully engineered and safety compliant
- 5. In stock and ready to ship!