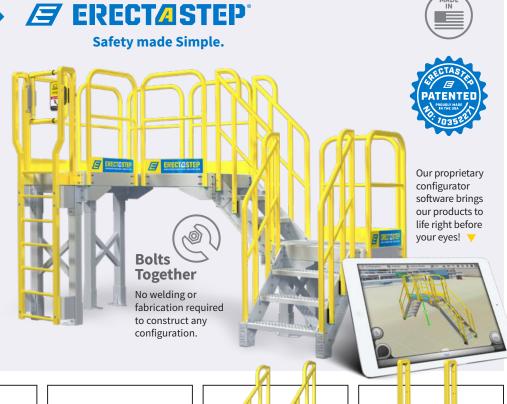

## **Faster and Easier Than Custom Fabrication**

## Modular Work Platform and Cross Over Stairs

ErectAStep quickly configures to gain safe access for maintenance and crossover applications for pipes, dike walls and other obstructions. Three platforms together provide up to 9' of linear clearance, without a tower support required. All pre-engineered and OSHA compliant. No fabrication required.

## **Bolts Together**

No welding or fabrication required to construct any configuration.