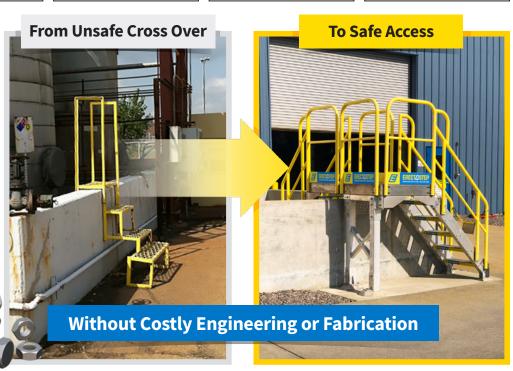

## **Faster and Easier Than Custom Fabrication**

## Modular Work Platform and Cross Over Stairs

ErectAStep quickly configures to gain safe access for maintenance and crossover applications for pipes, dike walls and other obstructions. Three platforms together provide up to 9' of linear clearance, without a tower support required. All pre-engineered and OSHA compliant. No fabrication required.