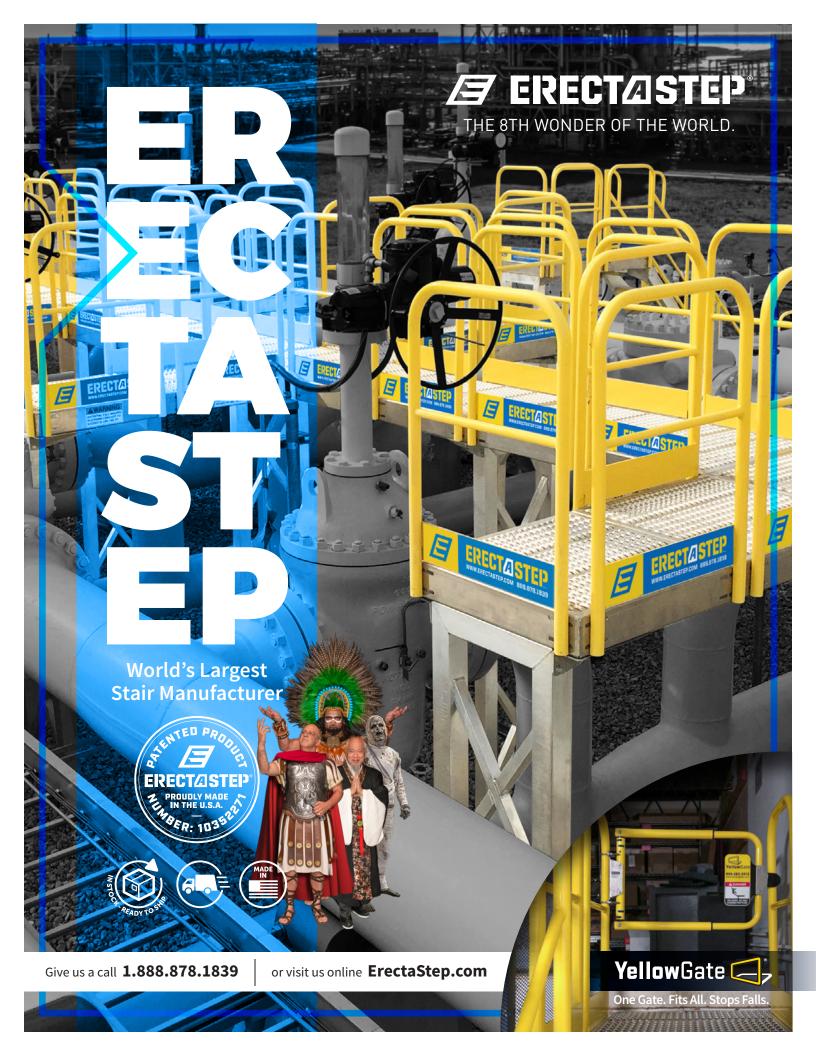

## Modular Work Platform and Cross Over Stairs

ErectAStep quickly configures to gain safe access for maintenance and crossover applications for pipes, dike walls and other obstructions. Three platforms together provide up to 9' of linear clearance, without a tower support required. All pre-engineered and OSHA compliant. No fabrication required.

## Why buy ErectaStep?

- 1. Simple design and estimation with our patented online configurator app
- 2. Pre-engineered components For less cost than custom fabrication
- 3. Completely Universal Quick bolt-together assembly for fast installation
- 4. Fully engineered and safety compliant
- 5. In stock and ready to ship!