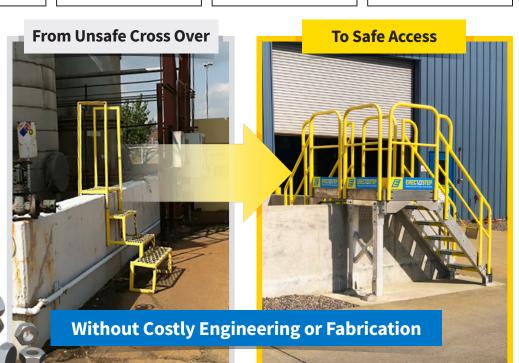

### Modular Work Platform and Cross Over Stairs

ErectAStep quickly configures to gain safe access for maintenance and crossover applications for pipes, dike walls and other obstructions. Three platforms together provide up to 9' of linear clearance, without a tower support required. All pre-engineered and OSHA compliant. No fabrication required.