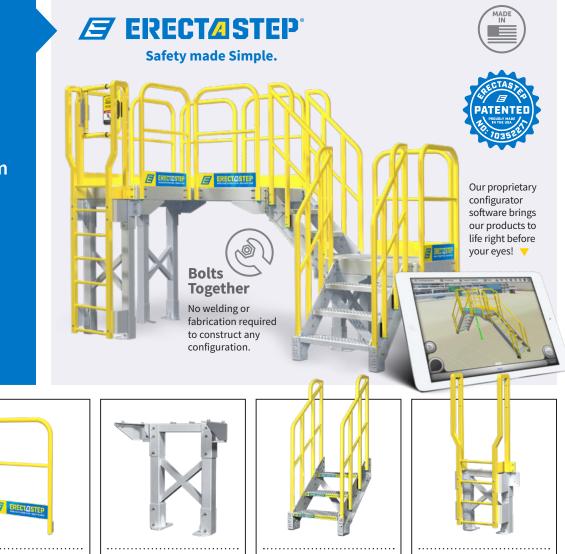

**5 Main Components** Unlimited Configurations

UNIVERSAL PLATFORMS

## Why buy ErectaStep?

PLATFORM HANDRAILS

TOWER SUPPORTS

- 1. Simple design and estimation with our patented online configurator app
- 2. Pre-engineered components For less cost than custom fabrication
- 3. Completely Universal Quick bolt-together assembly for fast installation
- 4. Fully engineered and safety compliant
- 5. In stock and ready to ship!

### **Bolts Together**

No welding or fabrication required to construct any configuration.

SAFETY STAIRS