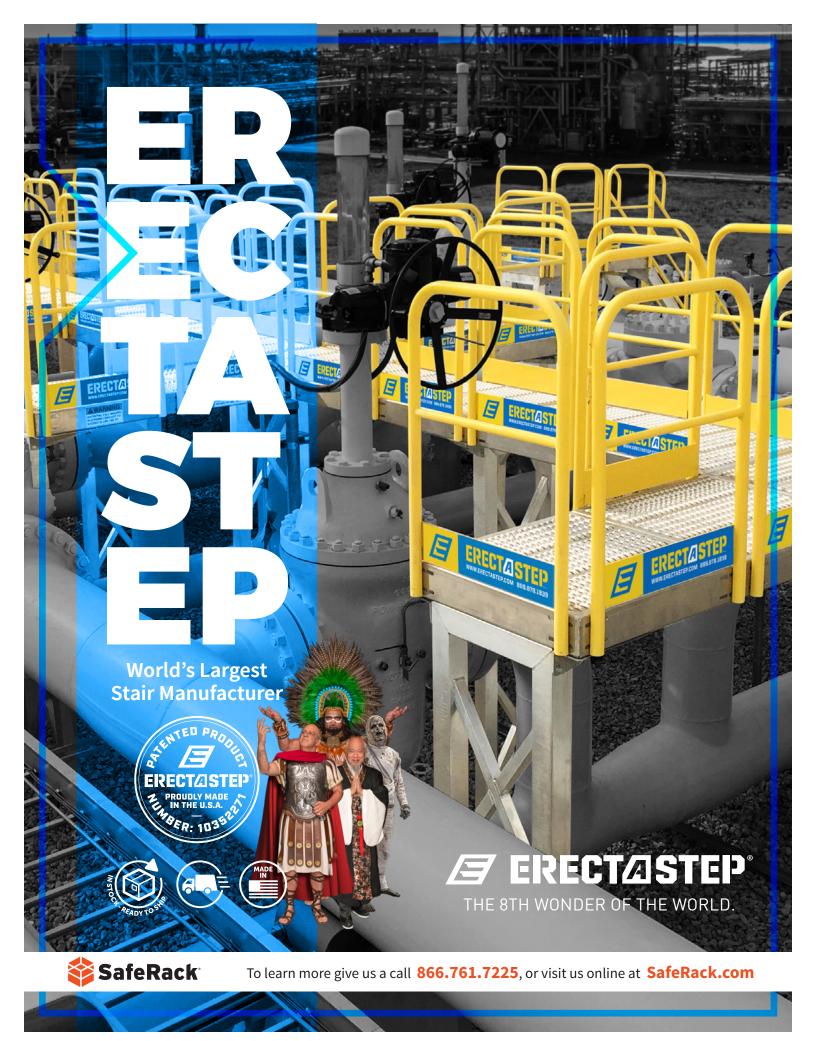

### Modular Work Platform and Cross Over Stairs

ErectAStep quickly configures to gain safe access for maintenance and crossover applications for pipes, dike walls and other obstructions. Three platforms together provide up to 9' of linear clearance, without a tower support required. All pre-engineered and OSHA compliant. No fabrication required.