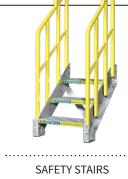

### Modular Work Platform And Cross Over Stairs

ErectaStep quickly configures to gain safe access for maintenance and crossover applications for pipes, dike walls and other obstructions. Three platforms together provide up to 9' of linear clearance, without a tower support required. All pre-engineered and OSHA compliant. No fabrication required.

### OSHA & IBC Compliant Portable Metal Stairs

# Portable Stair Units

- Choose from OSHA or IBC compliant models
- Rugged, powder coated galvanized steel or aluminum construction
- Available in 7 sizes from 28"- 63"
- Adjustable leg height for varied grades