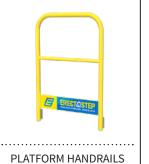

Portable, Fast & Easy

**Safety Railing System** 

42" in height, field adjustable and mobile

Order a

pallet of 10 today

give us a call **888.878.1839** or visit us online **ErectaStep.com**  Customized Industrial Stairs And Work Platforms For ANY Application