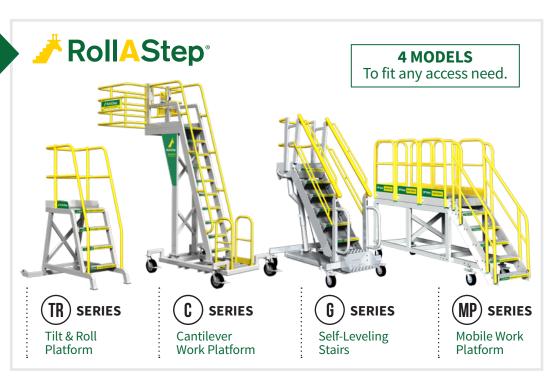

# Mobile Work Platforms & Stairs

- Access when and where you need it
- User friendly easy to roll and steer
- In-stock and ready-to-ship
- Easily customized
- Extremely versatile

ErectaStep's Industrial Series line of metal stairs and industrial maintenance work platforms, feature modular, lightweight aluminum components that are as easy to reconfigure as they are to assemble. Installation only takes a few hours and requires little more than a wrench. That means no boom truck or heavy crane. Most installations take little more than a hand truck and two installers.