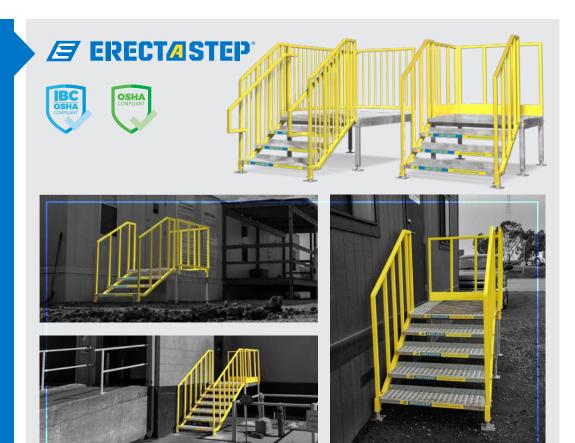

### OSHA & IBC Compliant Portable Metal Stairs

# Portable Stair Units

- Choose from OSHA or IBC compliant models
- Rugged, powder coated galvanized steel or aluminum construction
- Available in 7 sizes from 28"- 63"
- Adjustable leg height for varied grades

# Mobile Work Platforms & Stairs

- Access when and where you need it
- User friendly easy to roll and steer
- In-stock and ready-to-ship
- Easily customized
- Extremely versatile

ErectaStep's Industrial Series line of metal stairs and industrial maintenance work platforms, feature modular, lightweight aluminum components that are as easy to reconfigure as they are to assemble. Installation only takes a few hours and requires little more than a wrench. That means no boom truck or heavy crane. Most installations take little more than a hand truck and two installers.