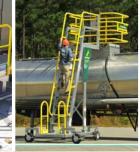

# Mobile Work Platforms & Stairs

- Access when and where you need it
- User friendly easy to roll and steer
- In-stock and ready-to-ship
- Easily customized
- Extremely versatile

ErectaStep's Industrial Series line of metal stairs and industrial maintenance work platforms, feature modular, lightweight aluminum components that are as easy to reconfigure as they are to assemble. Installation only takes a few hours and requires little more than a wrench. That means no boom truck or heavy crane. Most installations take little more than a hand truck and two installers.