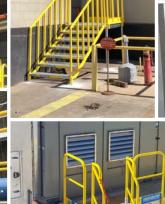

### Modular Work Platform And Cross Over Stairs

ErectaStep quickly configures to gain safe access for maintenance and crossover applications for pipes, dike walls and other obstructions. Three platforms together provide up to 9' of linear clearance, without a tower support required. All pre-engineered and OSHA compliant. No fabrication required.

### OSHA & IBC Compliant Portable Metal Stairs

# Portable Stair Units

- Choose from OSHA or IBC compliant models
- Rugged, powder coated galvanized steel or aluminum construction
- Available in 7 sizes from 28"- 63"
- Adjustable leg height for varied grades

### YellowGate<sup>®</sup> Fall Protection YellowGate ( **The Most** Perpendicular Mounting Option **Adjustable** 36" [914mm] -16" [406mm] **Swing Gate** YellowGate EASILY ADJUSTS FROM **Available** 16"[406mm] WIDE TO 36"[914mm] YellowGate **Vellow**Gate • Universal mount for easy installation 888.663.0015 88.663.0015 - no additional parts to order Parallel Mounting Option Minimum width of Helps meet OSHA regulations YellowGate<sup>\*</sup> unit: Durable - built to last indoors and out 16" in perpendicular configuration, 9.5" in parallel configuration. In-stock and ready-to-ship 888.663.0015 | www.yellowgate.com **Malbec Tensioner** PATENT PENDING No spring to fail. Contraction of the local division of the loc YellowGate RS YellowGate XL цI **UNIVERSAL MOUNT** Fork Truck