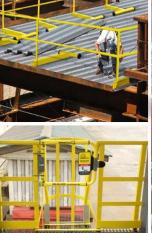

### YellowGate<sup>®</sup> Fall Protection YellowGate ( **The Most** Perpendicular Mounting Option **Adjustable** 36" [914mm] -16" [406mm] **Swing Gate** YellowGate EASILY ADJUSTS FROM **Available** 16"[406mm] WIDE TO 36"[914mm] YellowGate **Vellow**Gate • Universal mount for easy installation 888.663.0015 88.663.0015 - no additional parts to order Parallel Mounting Option Minimum width of Helps meet OSHA regulations YellowGate<sup>\*</sup> unit: Durable - built to last indoors and out 16" in perpendicular configuration, 9.5" in parallel configuration. In-stock and ready-to-ship 888.663.0015 | www.yellowgate.com **Malbec Tensioner** PATENT PENDING No spring to fail. Contraction of the local division of the loc YellowGate RS YellowGate XL цI **UNIVERSAL MOUNT** Fork Truck

& Dock Gates

and 42" in height

Adjustable from 6 to 12'

- Improved productivity
- Reduced risk of injury from slips, trips and falls
- Solves complicated custom access problems

PERFECT<mark>ASTEP</mark>

For more information **PerfectaStep.com**