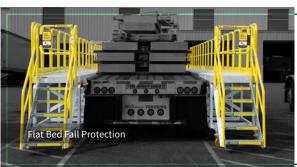

& Dock Gates

and 42" in height

Adjustable from 6 to 12'

- Improved productivity
- Reduced risk of injury from slips, trips and falls
- Solves complicated custom access problems

PERFECT<mark>ASTEP</mark>

For more information **PerfectaStep.com**