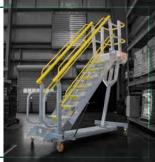

# Mobile Work Platforms & Stairs

- Access when and where you need it
- User friendly easy to roll and steer
- In-stock and ready-to-ship
- Easily customized
- Extremely versatile

ErectaStep's Industrial Series line of metal stairs and industrial maintenance work platforms, feature modular, lightweight aluminum components that are as easy to reconfigure as they are to assemble. Installation only takes a few hours and requires little more than a wrench. That means no boom truck or heavy crane. Most installations take little more than a hand truck and two installers.

# Portable Stair Units

- Choose from OSHA or IBC compliant models
- Rugged, powder coated galvanized steel or aluminum construction
- Available in 7 sizes from 28"- 63"
- Adjustable leg height for varied grades