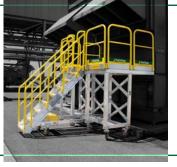

### Modular Work Platform And Cross Over Stairs

ErectaStep quickly configures to gain safe access for maintenance and crossover applications for pipes, dike walls and other obstructions. Three platforms together provide up to 9' of linear clearance, without a tower support required. All pre-engineered and OSHA compliant. No fabrication required.

### OSHA & IBC Compliant Portable Metal Stairs

# Portable Stair Units

- Choose from OSHA or IBC compliant models
- Rugged, powder coated galvanized steel or aluminum construction
- Available in 7 sizes from 28"- 63"
- Adjustable leg height for varied grades