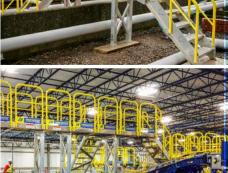

### Modular Work Platform And Cross Over Stairs

ErectaStep quickly configures to gain safe access for maintenance and crossover applications for pipes, dike walls and other obstructions. Three platforms together provide up to 9' of linear clearance, without a tower support required. All pre-engineered and OSHA compliant. No fabrication required.

# Mobile Work Platforms & Stairs

- Access when and where you need it
- User friendly easy to roll and steer
- In-stock and ready-to-ship
- Easily customized
- Extremely versatile

ErectaStep's Industrial Series line of metal stairs and industrial maintenance work platforms, feature modular, lightweight aluminum components that are as easy to reconfigure as they are to assemble. Installation only takes a few hours and requires little more than a wrench. That means no boom truck or heavy crane. Most installations take little more than a hand truck and two installers.

Portable, Fast & Easy

**Safety Railing System** 

42" in height, field adjustable and mobile

Order a

pallet of 10 today

give us a call **888.878.1839** or visit us online **ErectaStep.com**  Customized Industrial Stairs And Work Platforms For ANY Application