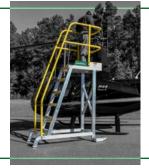

# Mobile Work Platforms & Stairs

- Access when and where you need it
- User friendly easy to roll and steer
- In-stock and ready-to-ship
- Easily customized
- Extremely versatile

ErectaStep's Industrial Series line of metal stairs and industrial maintenance work platforms, feature modular, lightweight aluminum components that are as easy to reconfigure as they are to assemble. Installation only takes a few hours and requires little more than a wrench. That means no boom truck or heavy crane. Most installations take little more than a hand truck and two installers.

### Modular Work Platform And Cross Over Stairs

ErectaStep quickly configures to gain safe access for maintenance and crossover applications for pipes, dike walls and other obstructions. Three platforms together provide up to 9' of linear clearance, without a tower support required. All pre-engineered and OSHA compliant. No fabrication required.